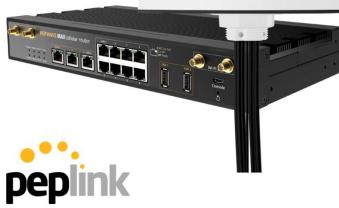

Add up to 8 SIM cards. Mount the HD Dome / MBX on the mast and manage SIMs from below decks.

Support up to 8 SIM cards

VIEW

SD-Switch Series SD-Switch 16 Port Rugged

Simplified LAN Management

High Capacity Uplinks

Out-Of-Band Management

Network switch fully manageable with InControl 2 cloud management. Multiple PoE+ output reduces cable needs.