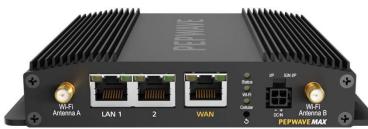

X Series

## HD4 MBX 5G

5G Quad Cellular Powerhouse

Bandwidth Bonding

🕥 Wi-Fi 5

MBX can receive LTE signals offshore (with a good antenna setup) to minimize satellite bandwidth costs. Supports Wi-Fi as WAN near pier facilities.

Add up to 8 SIM cards. Mount the HD Dome / MBX on the mast and manage SIMs from below decks.

Support up to 8 SIM cards

VIEW

SD-Switch Series SD-Switch 16 Port Rugged

Simplified LAN Management

High Capacity Uplinks