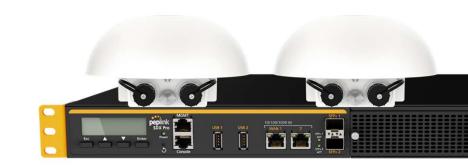

### AP One AX

Better Coverage and Speed with Wi-Fi 6

AP Controller Support

InControl 2 Support

Access point extends Wi-Fi signal to cover the whole vessel. Fully manageable with InControl 2 cloud management.