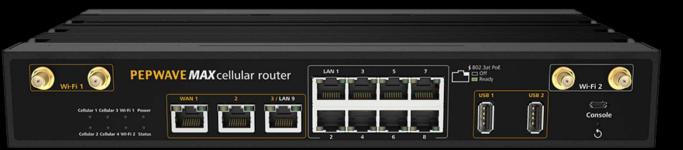

itime Connectivity

Peplink combines multiple LTE, Wi-Fi and VSAT for reliable and fast onboard connectivity.





## Challenges in Maritime Connectivity







Fluctuating Network Availability

Network availability and speed of links vary based on the vessel's location. Peplink combines any connection to ensure connectivity is always available.



#### Bandwidth Need for Shipboard Resources

Incumbent satellite solutions can no longer accommodate the rising bandwidth requirements for streaming IPTV, email, access to company servers and external cloud and CCTV footages.



#### Connection Cost Control

To avoid data costs from spiraling out of control, Peplink can automatically prioritize data usage to lower connection costs, such as port WiFi over LTE, or local LTE over satellite.













X Series

## HD4 MBX 5G

5G Quad Cellular Powerhouse





Bandwidth Bonding

🕥 Wi-Fi 5

MBX can receive LTE signals offshore (with a good antenna setup) to minimize satellite bandwidth costs. Supports Wi-Fi as WAN near pier facilities.







Add up to 8 SIM cards. Mount the HD Dome / MBX on the mast and manage SIMs from below decks.

Support up to 8 SIM cards











VIEW

SD-Switch Series SD-Switch 16 Port Rugged

Simplified LAN Management





High Capacity Uplinks

Out-Of-Band Management

Network switch fully manageable with InControl 2 cloud management. Multiple PoE+ output reduces cable needs.







#### Maritime 40G



## Maritime Antenna

High-Gain Antennas Ready to Set Sail With 5G Connectivity



#### Maritime 20G











AP One Series

### AP One AX

Better Coverage