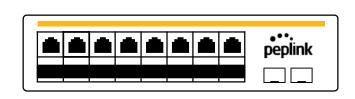

Add up to 8 SIM cards. Mount the HD Dome / MBX on the mast and manage SIMs from below decks.

Support up to 8 SIM cards

VIEW

SD-Switch Series SD-Switch 16 Port Rugged

Simplified LAN Management

High Capacity Uplinks

Out-Of-Band Management

Network switch fully manageable with InControl 2 cloud management. Multiple PoE+ output reduces cable needs.