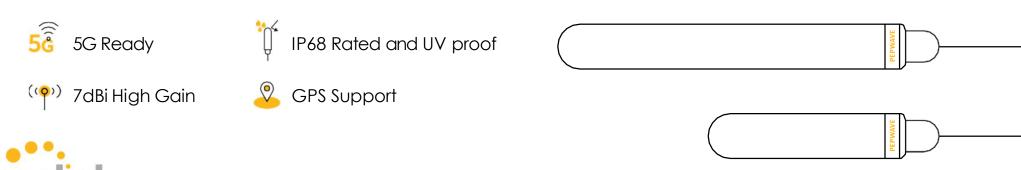

#### Maritime 40G

## Maritime Antenna

High-Gain Antennas Ready to Set Sail With 5G Connectivity

#### Maritime 20G

AP One Series