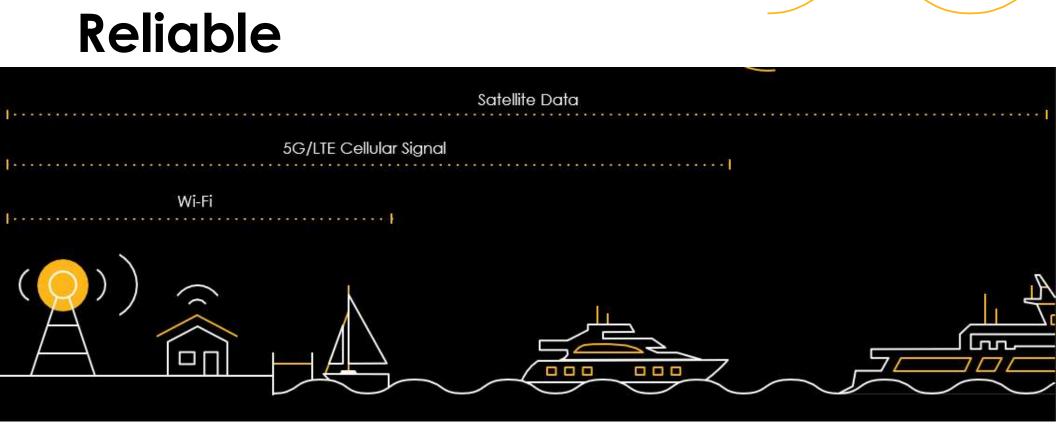

We Make

Maritime Connectivity

Peplink combines multiple LTE, Wi-Fi and VSAT for reliable and fast onboard connectivity.

## Challenges in Maritime Connectivity

Fluctuating Network Availability

Network availability and speed of links vary based on the vessel's location. Peplink combines any connection to ensure connectivity is always available.