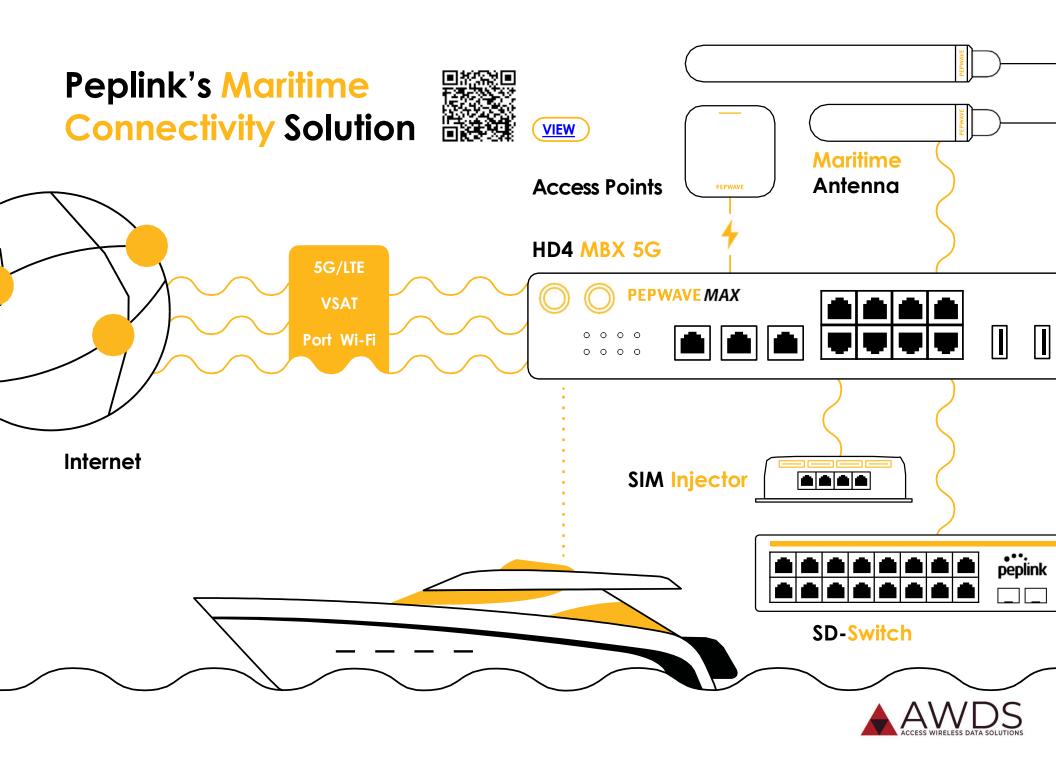

## HD4 MBX 5G

5G Quad Cellular Powerhouse

Bandwidth Bonding

🕥 Wi-Fi 5

MBX can receive LTE signals offshore (with a good antenna setup) to minimize satellite bandwidth costs. Supports Wi-Fi as WAN near pier facilities.

Add up to 8 SIM cards. Mount the HD Dome / MBX on the mast and manage SIMs from below decks.

Support up to 8 SIM cards

VIEW

SD-Switch Series SD-Switch 16 Port Rugged

Simplified LAN Management

High Capacity Uplinks

Out-Of-Band Management

Network switch fully manageable with InControl 2 cloud management. Multiple PoE+ output reduces cable needs.