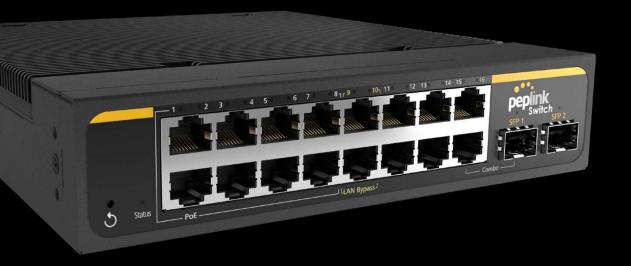

Add up to 8 SIM cards. Mount the HD Dome / MBX on the mast and manage SIMs from below decks.

Support up to 8 SIM cards

VIEW

SD-Switch Series SD-Switch 16 Port Rugged

Simplified LAN Management

High Capacity Uplinks

Out-Of-Band Management

Network switch fully manageable with InControl 2 cloud management. Multiple PoE+ output reduces cable needs.