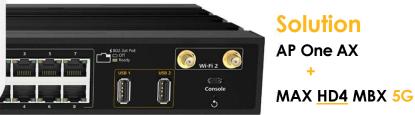

## HD4 MBX 5G

5G Quad Cellular Powerhouse

Bandwidth Bonding

🕥 Wi-Fi 5

MBX can receive LTE signals offshore (with a good antenna setup) to minimize satellite bandwidth costs. Supports Wi-Fi as WAN near pier facilities.

Add up to 8 SIM cards. Mount the HD Dome / MBX on the mast and manage SIMs from below decks.

Support up to 8 SIM cards

VIEW

SD-Switch Series SD-Switch 16 Port Rugged

Simplified LAN Management

High Capacity Uplinks